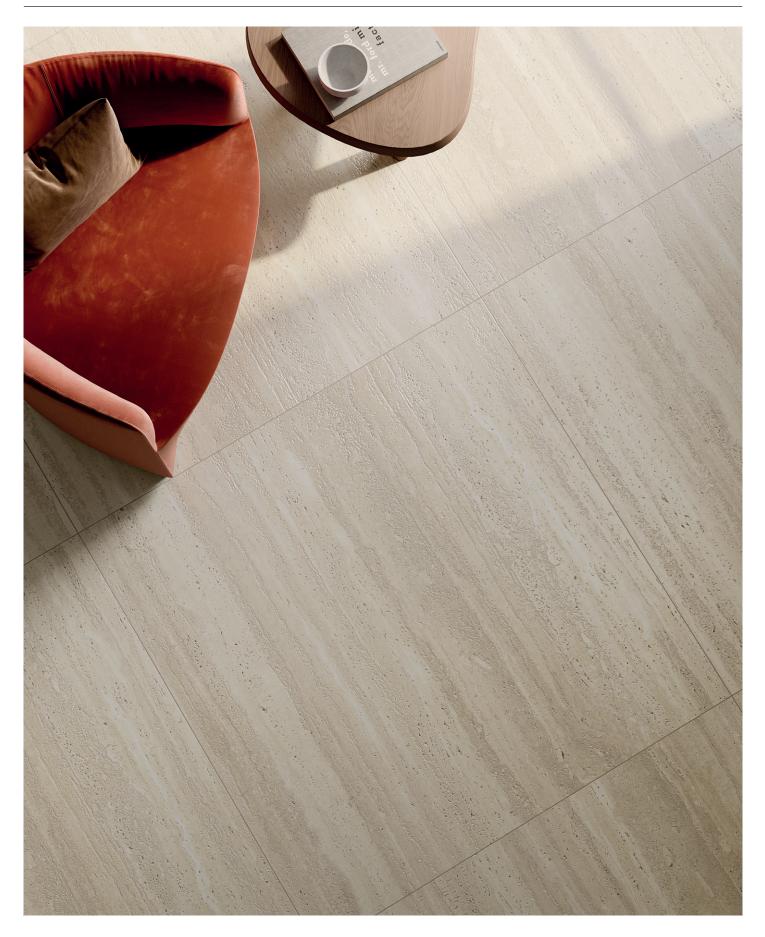

# SENSI ROMA

**3D** Porcelain Tile

MADE IN ITALY

MADE IN ITALY

IVORY 1200x1200mm

MADE IN ITALY

**EVERSTONE** 

MADE IN ITALY

#### **IVORY**

| Name             | Product Code       | Nominal Size | Finish  | Faces | Pc/Box |
|------------------|--------------------|--------------|---------|-------|--------|
| Sensi Roma White | IT-SNS-WHT-12060A  | 1200x600     | Antique | 12    | 2      |
| Sensi Roma White | IT-SNS-WHT-120120A | 1200x1200    | Antique | 6     | 2      |
| Sensi Roma Ivory | IT-SNS-IVR-12060A  | 1200x600     | Antique | 12    | 2      |
| Sensi Roma Ivory | IT-SNS-IVR-120120A | 1200x1200    | Antique | 6     | 2      |