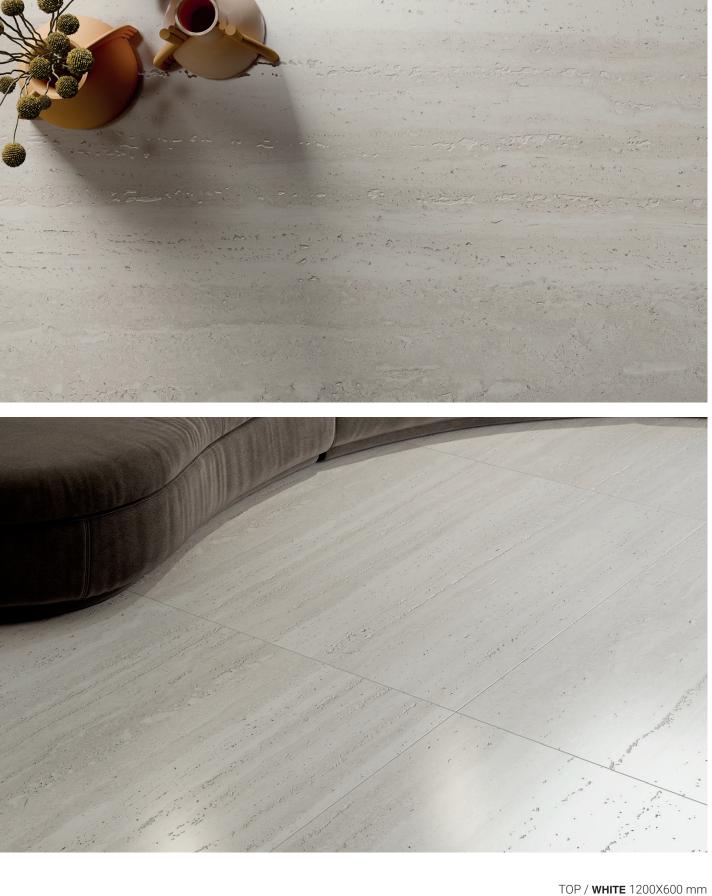

#### WHITE

1200x1200mm

1200x600mm

#### **IVORY**

| Name             | Product Code       | Nominal Size | Finish  | Faces | Pc/Box |
|------------------|--------------------|--------------|---------|-------|--------|
| Sensi Roma White | IT-SNS-WHT-12060A  | 1200x600     | Antique | 12    | 2      |
| Sensi Roma White | IT-SNS-WHT-120120A | 1200x1200    | Antique | 6     | 2      |
| Sensi Roma Ivory | IT-SNS-IVR-12060A  | 1200x600     | Antique | 12    | 2      |
| Sensi Roma Ivory | IT-SNS-IVR-120120A | 1200x1200    | Antique | 6     | 2      |