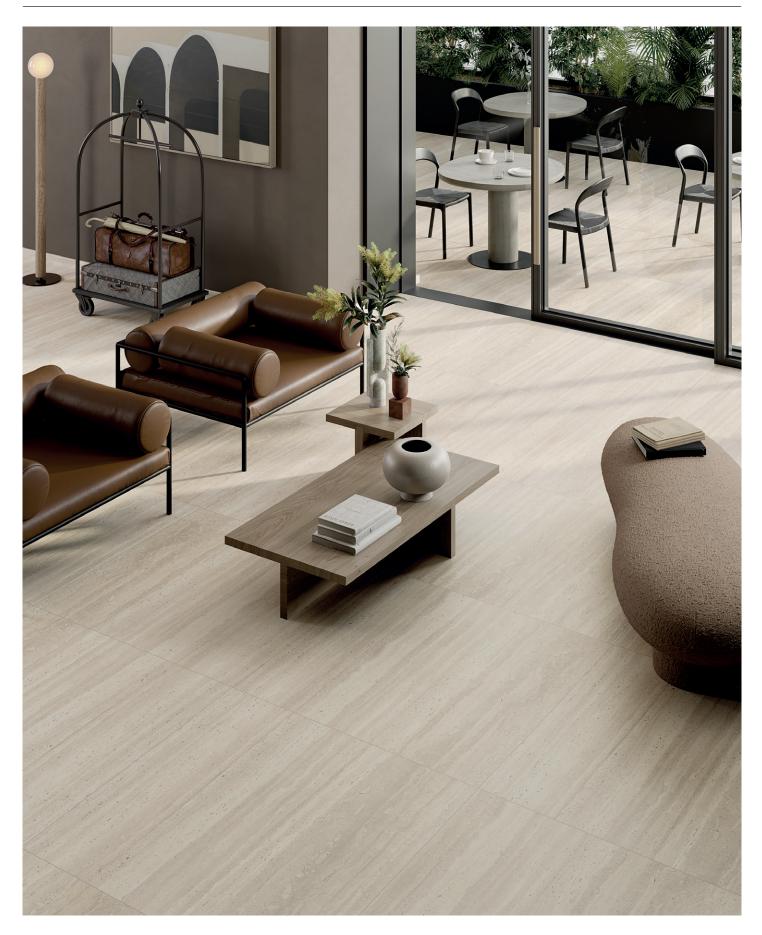

#### **IVORY**

| Name             | Product Code       | Nominal Size | Finish  | Faces | Pc/Box |
|------------------|--------------------|--------------|---------|-------|--------|
| Sensi Roma White | IT-SNS-WHT-12060A  | 1200x600     | Antique | 12    | 2      |
| Sensi Roma White | IT-SNS-WHT-120120A | 1200x1200    | Antique | 6     | 2      |
| Sensi Roma Ivory | IT-SNS-IVR-12060A  | 1200x600     | Antique | 12    | 2      |
| Sensi Roma Ivory | IT-SNS-IVR-120120A | 1200x1200    | Antique | 6     | 2      |