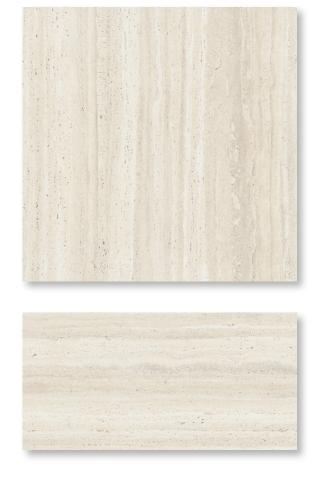

#### WHITE

1200x1200mm

1200x600mm

#### **IVORY**

| Name             | Product Code       | Nominal Size | Finish  | Faces | Pc/Box |
|------------------|--------------------|--------------|---------|-------|--------|
| Sensi Roma White | IT-SNS-WHT-12060A  | 1200x600     | Antique | 12    | 2      |
| Sensi Roma White | IT-SNS-WHT-120120A | 1200x1200    | Antique | 6     | 2      |
| Sensi Roma Ivory | IT-SNS-IVR-12060A  | 1200x600     | Antique | 12    | 2      |
| Sensi Roma Ivory | IT-SNS-IVR-120120A | 1200x1200    | Antique | 6     | 2      |