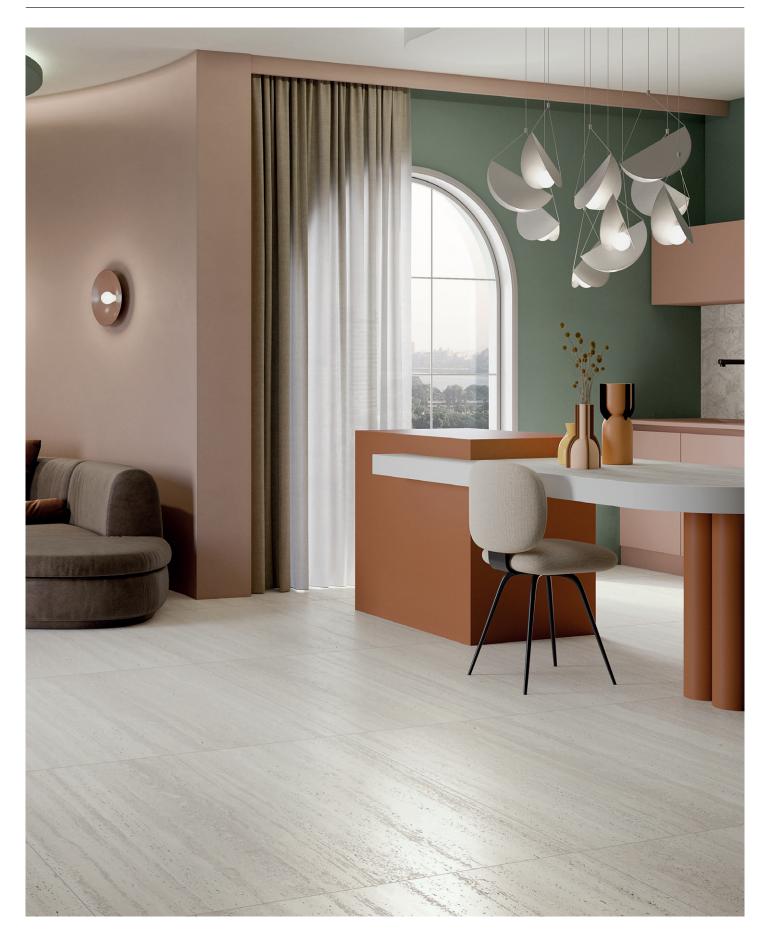

#### WHITE

1200x1200mm

1200x600mm

#### **IVORY**

| Name             | Product Code       | Nominal Size | Finish  | Faces | Pc/Box |
|------------------|--------------------|--------------|---------|-------|--------|
| Sensi Roma White | IT-SNS-WHT-12060A  | 1200x600     | Antique | 12    | 2      |
| Sensi Roma White | IT-SNS-WHT-120120A | 1200x1200    | Antique | 6     | 2      |
| Sensi Roma Ivory | IT-SNS-IVR-12060A  | 1200x600     | Antique | 12    | 2      |
| Sensi Roma Ivory | IT-SNS-IVR-120120A | 1200x1200    | Antique | 6     | 2      |