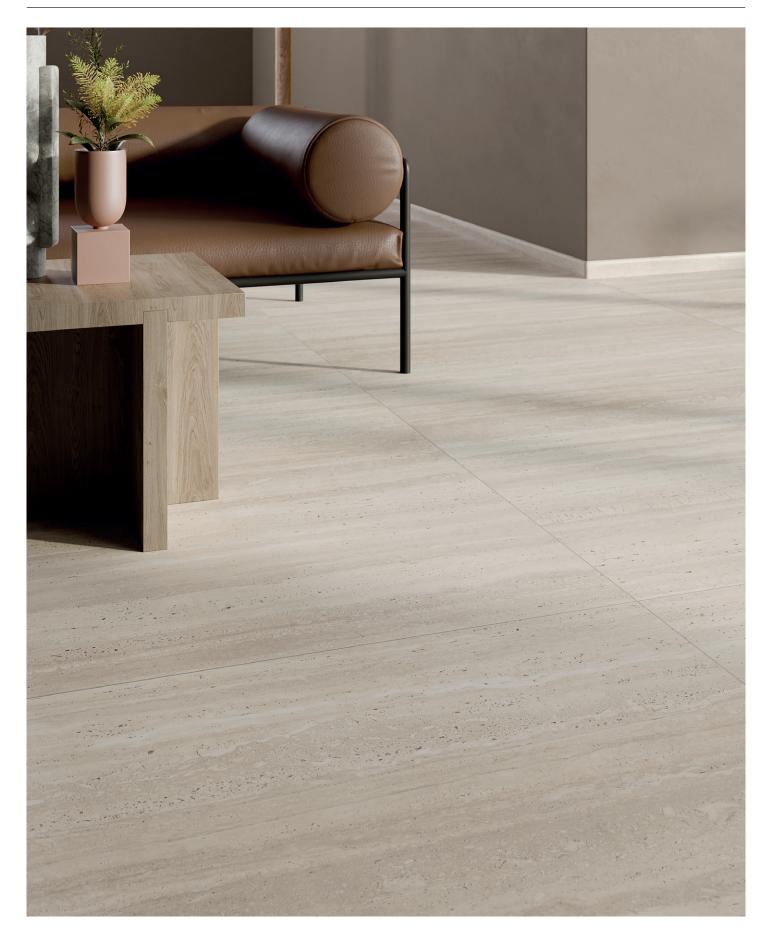

# SENSI ROMA

**3D** Porcelain Tile

MADE IN ITALY

MADE IN ITALY

IVORY 1200x1200mm

MADE IN ITALY

**EVERSTONE** 

MADE IN ITALY

#### **IVORY**

| Name             | Product Code       | Nominal Size | Finish  | Faces | Pc/Box |
|------------------|--------------------|--------------|---------|-------|--------|
| Sensi Roma White | IT-SNS-WHT-12060A  | 1200x600     | Antique | 12    | 2      |
| Sensi Roma White | IT-SNS-WHT-120120A | 1200x1200    | Antique | 6     | 2      |
| Sensi Roma Ivory | IT-SNS-IVR-12060A  | 1200x600     | Antique | 12    | 2      |
| Sensi Roma Ivory | IT-SNS-IVR-120120A | 1200x1200    | Antique | 6     | 2      |